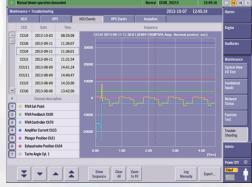

- HCU EVENTS READING
- FIND ROOT CAUSE SMOOTHLY BY REMOTE ASSISTANCE

- HCU HYDRAULIC
  ACTUATOR MAINTENANCE
- SEALING REPLACEMENT
- COMPONENT EVALUATIONS
- CONFIRMED BY FUNCTION TEST

- FOR MC / MC-C ENGINE
- ALPHA LUBRICATOR MCU BCU REPLACEMENT
- SOFTWARE CHECK
- ALPHA LUB MECHANICAL AND ELECTRONICAL UPGRADE