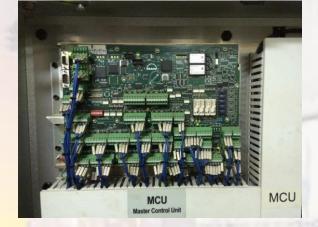

- HCU EVENTS READING
- FIND ROOT CAUSE SMOOTHLY BY REMOTE ASSISTANCE

- HCU HYDRAULIC
  ACTUATOR MAINTENANCE
- SEALING REPLACEMENT
- COMPONENT EVALUATIONS
- CONFIRMED BY FUNCTION TEST

- FOR MC / MC-C ENGINE
- ALPHA LUBRICATOR MCU BCU REPLACEMENT
- SOFTWARE CHECK
- ALPHA LUB MECHANICAL AND ELECTRONICAL UPGRADE