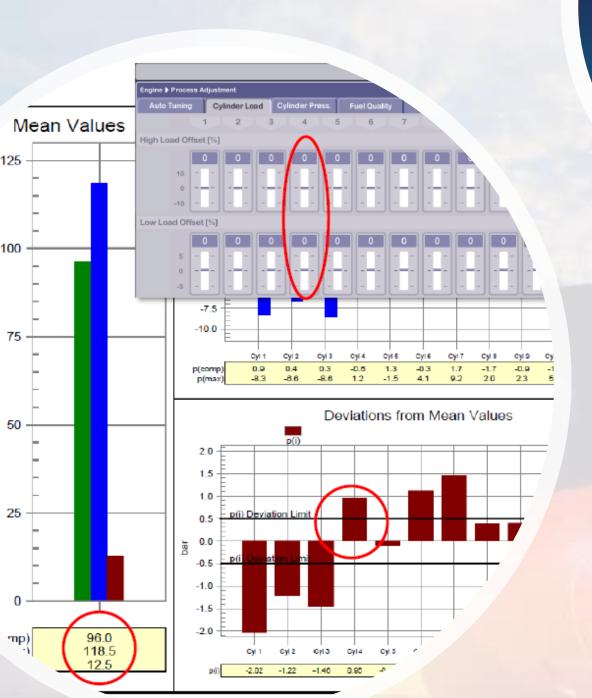

## ELECTRONICALLY CONTROLLED ENGINE (ME-C/ME-B)

- ENGINE OVERALL CONDITION HEALTH CHECK & FUNCTION TEST
- FIVA / ELFI VALVE MAINTENANCE & CALIBRATION CHK ON BOARD
- ACCUMULATOR MAINTENANCE ON BOARD
- ECS SPAF PARAMETERS HANDLING
- HPS & HCU SYSTEM HEALTH CHECK DATA EVOLUATION BY LDE PLOT
- GENERAL CABLING & CONTROL PANEL SYSTEM CHECK's
- COCOS EDS PMI DATA'S EVALUATION AND ADJUSTMENT
- CYLINDER LUBRICATOR MAINTENANCE & HEALTH CHECK
- ENGINE PNEUMATIC MANEOUVERING SYSTEM MAINTENANCE & TROUBLESHOOTING
- SUPERVISION OF ALL KIND OF MECHANICAL MAINTENANCE FOR ME ENGINE'S